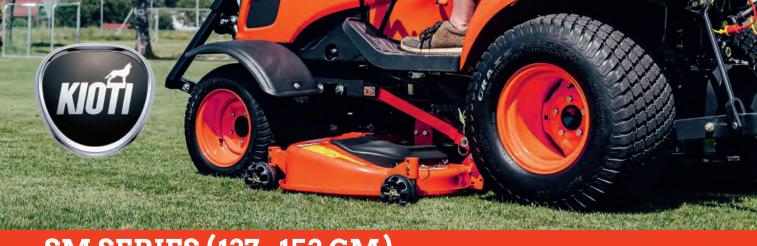

## SM SERIES (137-152 CM)

The KIOTI-SM mid-deck mowers are designed for use with the CS range of tractors:

- Mulch insert, side ejection optionally with classic side suction
- Cutting height adjustment from the driver's seat.
- Robust construction with reliable drive.
- Attachment by driving over the mower (SM2420-54), or inserted sideways.