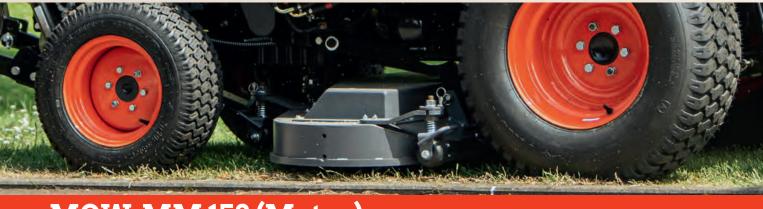

## MOW-MM 152 (Matev)

The Matev MOW-MM 152 mid-deck mower is designed for use with the CX 2510 tractor:

- 152cm / 60" cutting width
- Mulch insert, rear or side ejection, optionally with classic side extraction.
- Suction integrated into the mower, for almost border-less mowing on both sides.
- Four caster sprung guide wheels.
- Attachment by driving over the mower, or inserted sideways using the new Matev quick-change system.